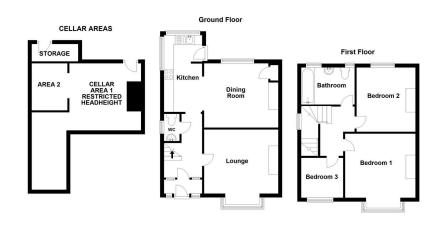

- **FAMILY HOME**
- 3 BEDROOMS
- KITCHEN
- DOUBLE GLAZING
- EASY MAINTENENCE **GARDENS**

- SPACIOUS END TERRACED QUIET CUL-DE-SAC SOME **SEA VIEWS** 
  - 2 RECEPTIONS
  - BATHROOM
  - GAS CENTRAL HEATING
  - NO ONWARDS CHAIN

A spacious 3 Bedroom, 2 Reception Semi-Detached family home is situated in a popular residential cul-de-sac on the edge of Paignton. Useful cellar areas. Recovered roof. Gas centrally heated and double glazed throughout. Garden s plus a W/Shop or very small Garage. It has easy access to all the amenities of Paignton including shops, beaches, harbour, coastal paths, bus station plus main rail line together with the Steam train to Kingswear. Offered for sale with NO ONWARDS CHAIN!